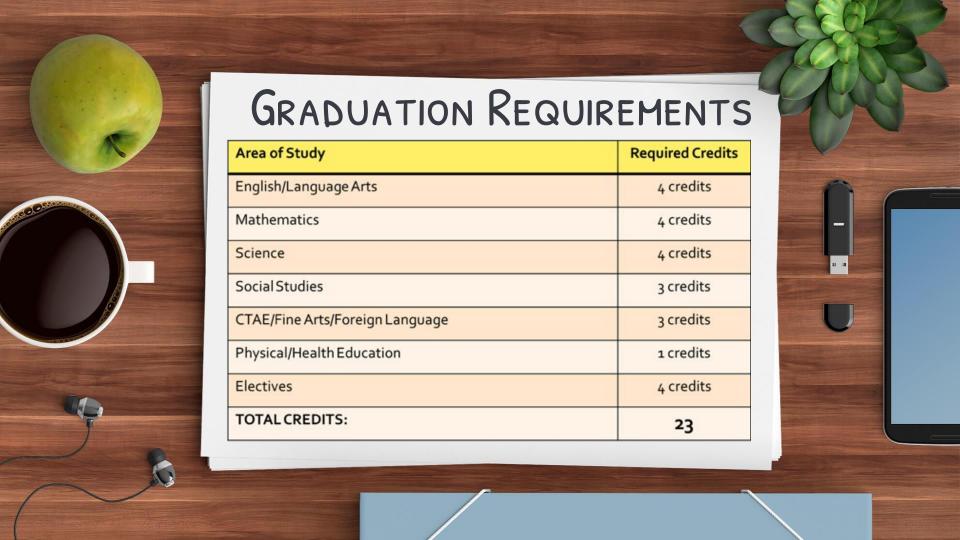

# Promotion Requirements

Promotion 9th to 10th

Promotion 10th to 11th 11th to 12th

Promotion

Graduation

Carnegie Units

11 Carnegie Units

17 Carnegie Units

23 Carnegie Units

Including Gateway Science & Social Studies