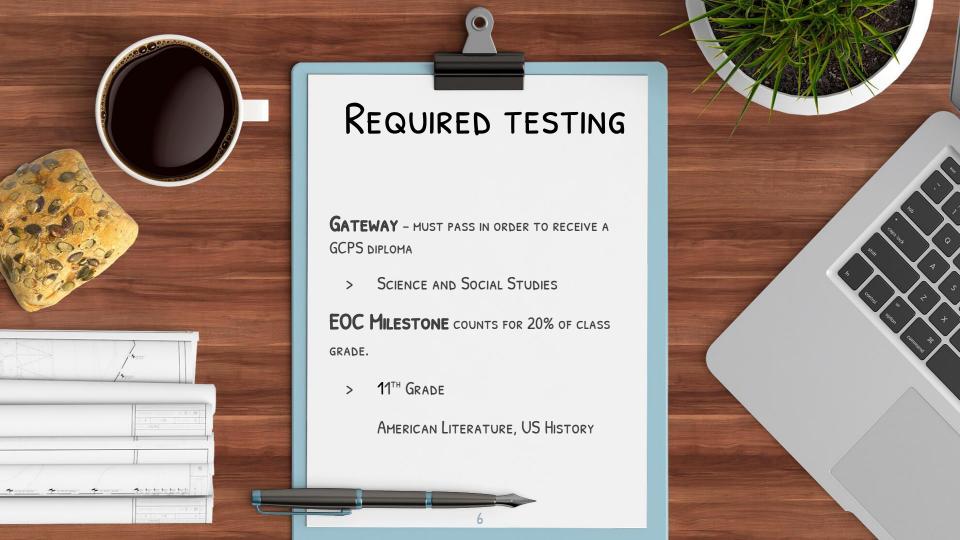

# AGENDA

- > PROMOTION/GRADUATION REQUIREMENTS
- > RECOVERY OPTIONS
- > TESTING
- > MAXWELL/GRAYSON TECH
- > HOPE SCHOLARSHIP PROGRAM
- > JUNIOR YEAR "TO-DO" LIST
- > POST-SECONDARY PREPARATION



# Promotion Requirements



Promotion 9th to 10th

Promotion 10th to 11th 11th to 12th

Promotion

Graduation

Carnegie Units

11 Carnegie Units

17 Carnegie Units

23 Carnegie Units

Including Gateway Science & Social Studies







## RECOVERY OPTIONS

## Credit Recovery

- > Must have 60-69
- > \$75 per 1/2 credit
- > Not for athletes

## Summer School

> \$250 per 1/2 credit

## **Phoenix**

- > \$150-\$250 per ½ credit
- > At Phoenix HS in Lawrenceville

## Gwinnett Online

> \$250 per 1/2 credit





## 2020-21 SAT/ACT Dates, Deadlines and Score Return Schedule

| Test Date                         | Test | Registration<br>Deadline | Late Registration<br>(Additional Fee) | Scores<br>Available        |
|-----------------------------------|------|--------------------------|---------------------------------------|----------------------------|
| August 29th, 2020                 | SAT  | 7/31/2020                | 08/18/2020                            | 09/21/2020                 |
| September 12 <sup>th</sup> , 202