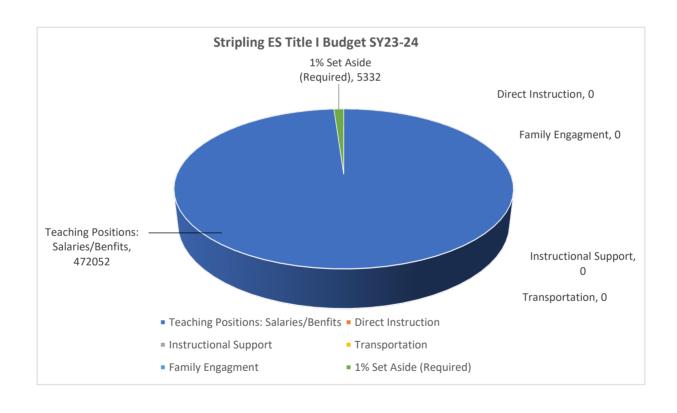

| Title I Budget Category              | Amount | Additional Details              |
|--------------------------------------|--------|---------------------------------|
|                                      |        | 4.816 Teachers' and 1 Parent    |
|                                      |        | Outreach Liaison's Salaries and |
| Teaching Positions: Salaries/Benfits | 472052 | Benefits                        |
| Direct Instruction                   | 0      |                                 |
| Instructional Support                | 0      |                                 |
| Transportation                       | 0      |                                 |
| Family Engagment                     | 0      |                                 |
| 1% Set Aside (Required)              | 5332   |                                 |
|                                      | 477384 |                                 |