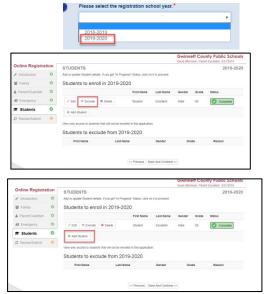

#### STEP 5: BEGIN ONLINE REGISTRATION

- Select the School Year 2019-2020 from the drop-down menu.
- Select Exclude Older Siblings if appropriate. (You will use this option, if you are using an Existing Parent Portal Account and have students currently enrolled for 2019-2020.) If you are registering a kindergartner with older siblings who are displayed in the **Student** Tab, you will need to exclude these older siblings from this 2019-2020 registration submission. (See example *on the right*.) To exclude these older siblings, click on the **Exclude** button for each student.
- Click the **Add Student** button to add your student. Complete all the information, following the prompts.
- Submit when finished.